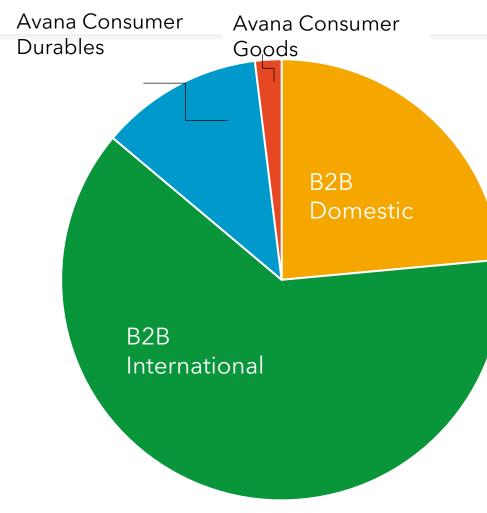

## Vertical-wise Breakdown

(Figures as on 31.03.2022. Figures will be updated on half yearly basis on 30<sup>th</sup> Sept 2022)