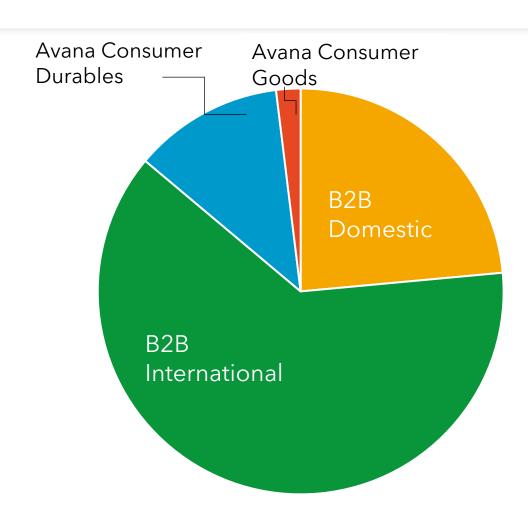

### Vertical-wise Breakdown

Figures as on 31.03.2022

# **Growth Composition**

| Division                | Growth% |
|-------------------------|---------|
| B2B International       | 73.24%  |
| B2B Domestic            | 43.11%  |
| Avana Consumer Durables | 20.77%  |
| Avana Consumer Goods    | 560.00% |
| Total                   | 59.57%  |