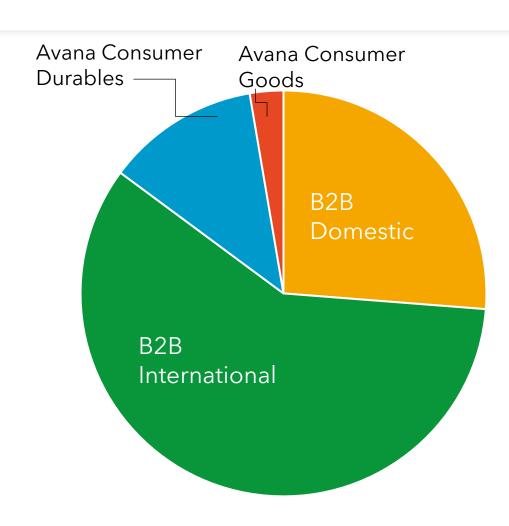

48.44%; PAT up by 115.19%

| (₹ Millions) | Q3 FY 21 | Q3 FY 22 | % Growth<br>Y-o-Y |
|--------------|----------|----------|-------------------|
| Revenues     | 863.46   | 1,281.73 | 48.44             |
| EBIDTA       | 76.11    | 127.18   | 67.10             |
| PAT          | 23.51    | 50.60    | 115.19            |
| EPS          | 1.33     | 2.86     | 115.19            |

### 9M-21 vs. 9M-22



#### Emmbi crosses FY 21 Revenue within eight months of FY 22

| (₹ Millions) | 9M FY 21 | 9M FY 22 | % Growth |
|--------------|----------|----------|----------|
| Revenues     | 2,110.23 | 3,826.35 | 81.32    |
| EBIDTA       | 198.23   | 361.56   | 82.40    |
| PAT          | 46.12    | 144.41   | 213.15   |
| EPS          | 2.61     | 8.16     | 213.15   |



## Vertical-wise Breakdown



Figures as on 30.09.2021



# Q3 Highlights

- To cater to the UK's new plastic packaging tax, Emmbi has launched the Reclaim30 range
- Emmbi on path to become zero-waste company by June 2022
- Manpower efficiency reaches industry-high
- Avana Mulch Film launched successfully capacity expansion planned in FY23
- Al powered inventory tagging system that is improving supply chain efficiency





### Launching Emmbi Reclaim30

- Reclaim30 is Emmbi's range of sustainable plastic packaging, which uses 30%+ recycled polypropylene
- Emmbi is positioning itself as the one-stop-shop for such sustainable packaging products by combing superior quality with a strong understanding of laws & paperwork
- The Reclaim30 Trademark has been applied for registration in select countries across the globe