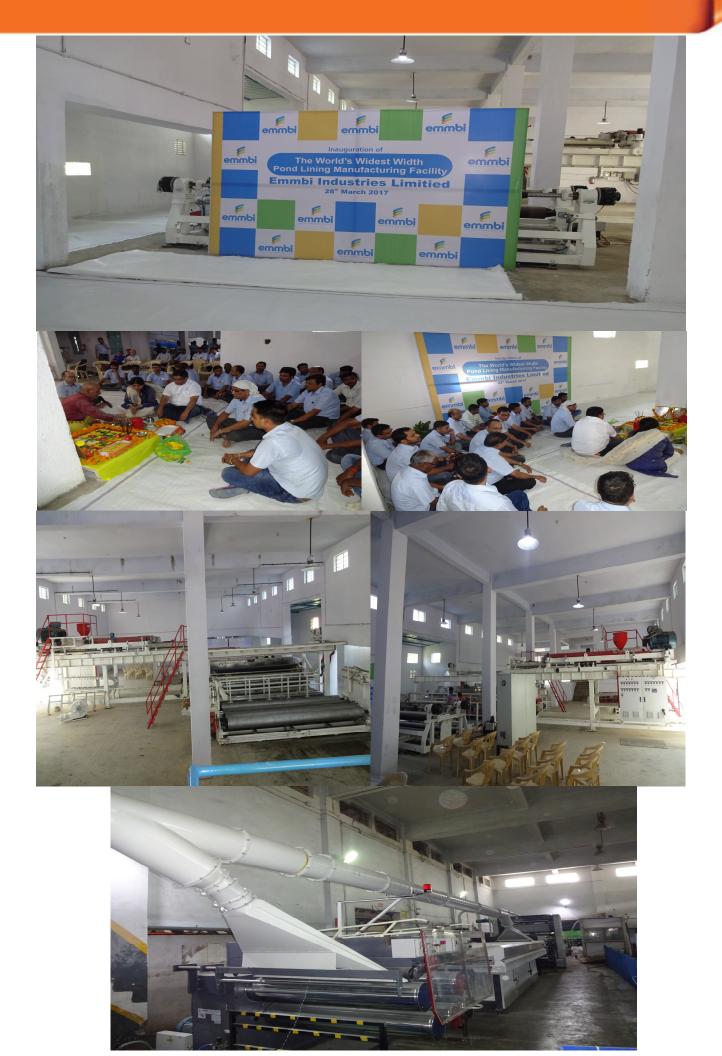

## Emmbi Inaugurates World's Widest Width Pond Lining Facility at Silvassa

In a major breakthrough, Emmbi Industries have launched "Jalasanchay Brand", the pond liners for storing water at its newly acquired & furbished manufacturing facility at Silvassa on this auspicious day of Gudhi Padva.

Emmbi is pleased to inform that with the inauguration of this Dedicated State of the Art Manufacturing Facility to produce Jalasanchay Brand with World's Widest Width Pond Lining Fabric, it aspires to get (10%) of the market share of pond lining business in the coming years.

Date: 28<sup>th</sup> March 2017

Place: Silvassa

Tithi: "Gudhi Padawa" Chitra Shudddha Pratipada