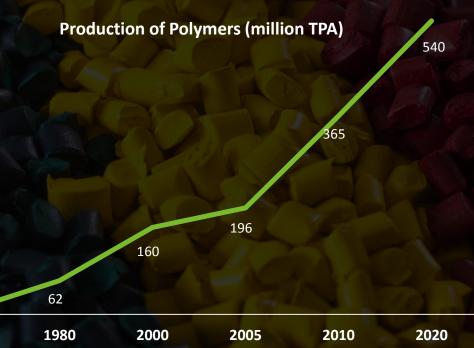

# **Exponential Growth, Globally**

#### A NEW AGE MATERIAL

The completely man-made nature polymers makes innovation and creation of new materials virtually limitless.

#### **NEW APPLICATIONS**

Advances in material technology are creating new applications for polymers, further fueling this growth.

#### **EXPONENTIAL GROWTH**

Given the applications, global polymer consumption is expected to grow almost four times in two decades.