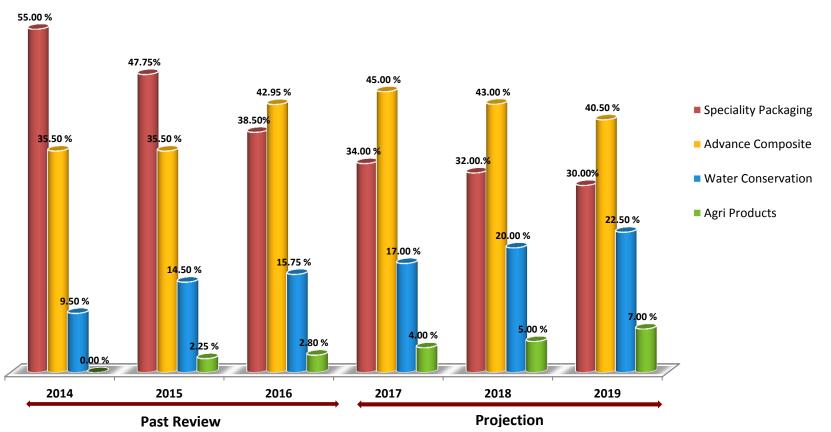

h in all financial parameters.

| Increase<br>In % | 2012  | 2013   | 2014  | 2015  | 2016  | Q1<br>2016-<br>2017 | Q2<br>2016-<br>2017 |
|------------------|-------|--------|-------|-------|-------|---------------------|---------------------|
| Revenues         | 35.12 | 40.52  | 13.94 | 14.81 | 12.83 | 17.09               | 9.86                |
| EBIDTA           | 30.54 | 26.76  | 22.27 | 31.19 | 33.31 | 10.47               | 9.43                |
| PAT              | 28.75 | (2.02) | 33.68 | 37.63 | 77.62 | 35.74               | 50.22               |
| EPS              | 28.85 | (4.98) | 28.27 | 37.55 | 77.74 | 35.74               | 50.22               |
| BV               | 7.53  | 0.52   | 7.03  | 9.03  | 15.00 | 15.73               | 16.83               |

### Revenue breakdown





### **Profitable Growth**



- 1. A shift in the product mix, towards high margin contributors
- 2. Improvement in capacity utilization to 89 % for H-1 (up from 83% in the previous year), leading to better operational metrics
- 3. Reduction in interest costs through a more efficient application of funds
- 4. Ability to command a premium over competitors, thanks to strong brand equity and first mover advantage



5.
Looking ahead

### **Avenues for Growth**



#### **Advance Composites**

- 1. Food & Pharma Bulk Packaging Food-grade FIBCs
- 2. Pneumatic Human Safety Fall Arrest Systems & Dunnage systems
- 3. E-commerce Tamper Evident Multi trip packaging
- 4. Infrastructure Road & Roofing Underlayment, Fire Retardant Scaffolding

#### **Water Conservation**

- 1. Retail Distribution of Po