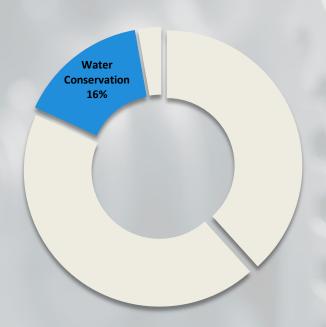

# Q2 FY-17: Highlights

Focus on water conservation continues

In Q2, our focus on water conservation sharpened even more. We feel pride in the fact that our products helped create a "man made" storage for 47.74 crore liters of water in the states of Maharashtra and Rajasthan!