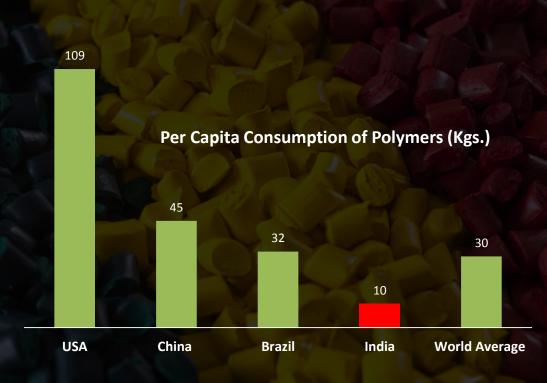

# More Headroom, in India

# INDIA LAGS THE WORLD IN POLYMER CONSUMPTION

India's consumption of polymers is still a third of the global average.

# URBANIZATION TO DRIVE CONSUMPTION

As the country urbanizes and grows economically, we see a significant uptick in polymer consumption.

(source: Global Polymer News)

Our Growth mantra

Innovation and need identification