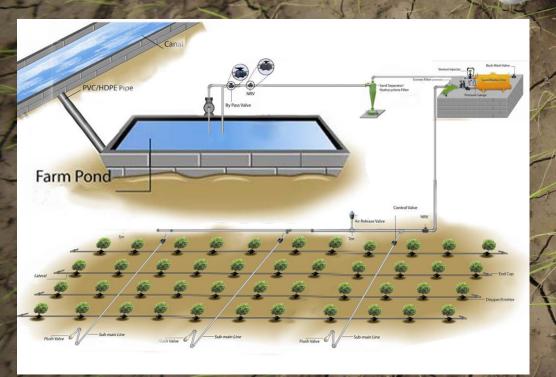

# But fraught with challenges

Water, a primary concern

~54%

India lives faces high to very high water stress\*

- Pond a Stagnant source of water is first building block of micro irrigation
- Depletion in underground water table causing conventional wells & borewells unviable
- Govt. mandating certain crops must be microirrigated (Sugarcane, Fruits)
- Potential of Micro Irrigation is 69 mn hectors
- Present penetration is around 9 mn hectors
- Less than 20 % of them have ponds

# Clearly, We have a role to play...

2,000+ Ponds

4,00 0+ Hectares

2 states

18 months

1 Pond Every 6 Hours (Avg.)

We believe we can create

# **One Pond Every Hour**

With existing capacity 4 more states in next 3 Years

**Impact Film Link** 

https://www.youtube.com/watch?v=8CfYFEWSITg

Actual image of Emmbi pond Sinner, Dist. Nashik, State Maharashtra, India

# **Technology**

 A Special Woven Polymer Based Pond Liner with worlds widest width to reduce joints and improve effectiveness

# **Ecosystem**

 Complete End-to-End Solution: Pond Design, Excavation Partners, Technical Validation, Product Supply, Emmbi Certified Installation Operators, Post Sale Warranty & Service Team