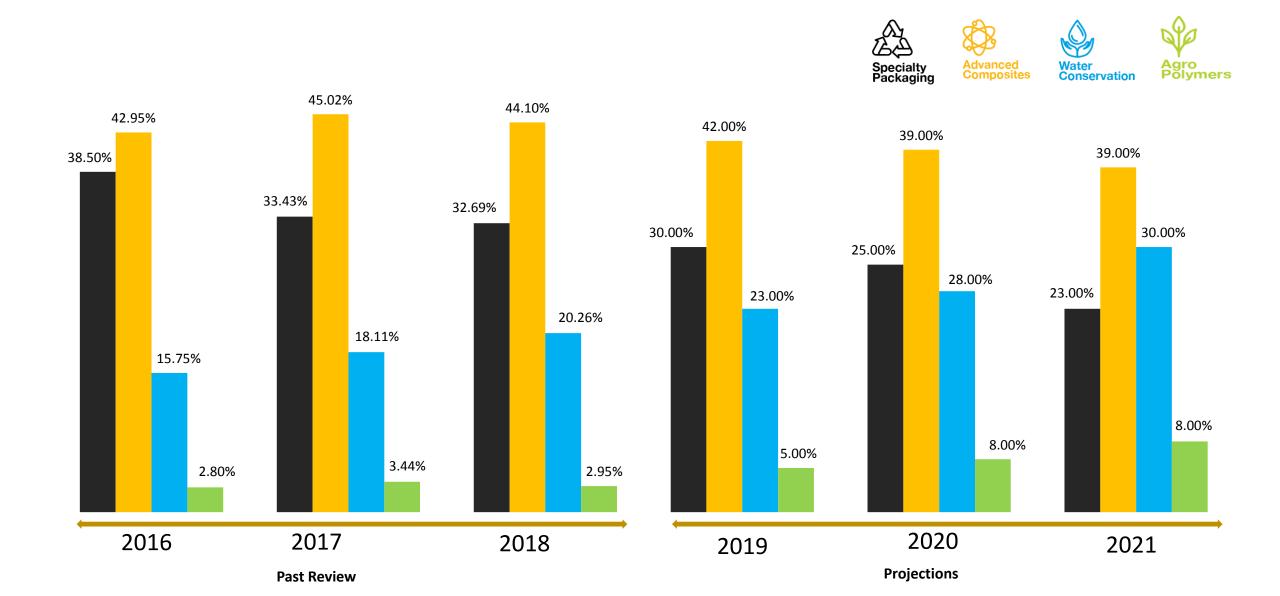

#### Targeted v/s Realized

#### **FY18 Projections**

#### Achievements in FY18

**Financial** Performance Targeted Revenue Growth: 15-18% EBITDA Margin: 20-25bps per quarter

PAT Growth: >20%

Revenue Growth: +16%

EBITDA Margin: 23bps per quarter

PAT Growth: +23%

# Estimated Global Market: 30 US \$ Billion

Currently accounting for the bulk of our products, the Specialty Packaging division caters to a wide array of industries, from food and pharma to chemicals, cement and more – to transport and store materials.

# Estimated Global Market: 36.5 US \$ Billion

The Advanced Composites division focuses on creating high-tech solutions for specialized applications.

This division creates solutions for hazardous waste management, asbestos removal, fire-retardant applications etc.

# Estimated Global Market: 2.5 US \$ Billion

The Water Conservation portfolio, as the name suggests, focuses on creating solutions for the storage, transport and distribution of water.

These products – like pond liners and flexible tanks – are marketed under the Jalasanchay brand.

# Estimated Global Market: 4 US \$ Billion

Products manufactured by the Agro Polymer division are marketed under the Krishirakshak name. These focus primarily on crop protection and de-risking the farmer from the weather.