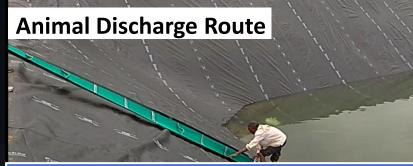

#### Patent Pending - TEMP/E-1/33242/2017-MUM

Helps trapped animals and reptiles to quickly and safely exit farm pond