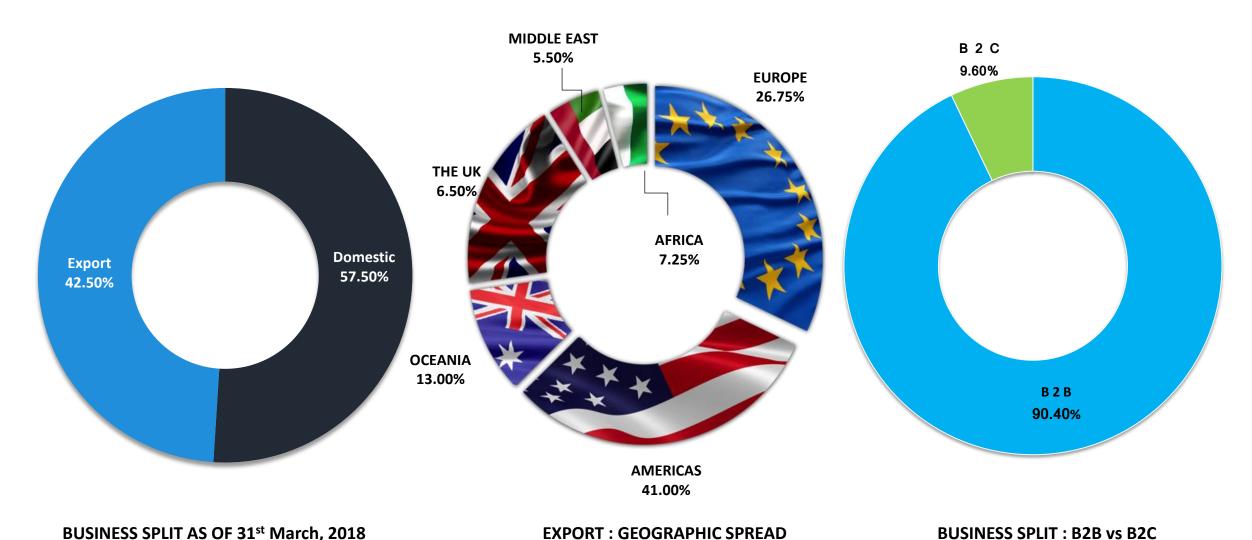

ks – are marketed under the Jalasanchay brand.

# Estimated Global Market: 4 US \$ Billion

Products manufactured by the Agro Polymer division are marketed under the Krishirakshak name. These focus primarily on crop protection and de-risking the farmer from the weather.

Typical applications include Mulch Films, Crop Covers and flexible pipes.

#### **Growth Drivers**















Consolidate across industry verticals

Increased share of Value Added Products

Focus on margin expansion through better acceptance of value added products

**Expand B2C Vertical** 

Develop advanced products in B2C segment to drive margins

**Shift in Buying Pattern** 

Cater to greener, cleaner and efficient crop protection technology





#### **Revenue Breakdown**



# Business by geography and vertical





# 4. Future Outlook – The Focus on Rural India



# But fraught with challenges



Water, a primary concern

~54%

India lives faces high to very high water stress\*







- Pond a Stagnant source of water is first building block of micro irrigation
- Depletion in underground water table causing conventional wells & borewells unviable
- Govt. mandating certain crops must be microirrigated (Sugarcane, Fruits)
- Potential of Micro Irrigation is 69 mn hectors
- Present penetration is around 9 mn hectors
- Less than 20 % of them have ponds

# Clearly, We have a role to play...





2,000+ Ponds

4,00 0+ Hectares

2 states

18 months

1 Pond Every 6 Hours (Avg.)

We believe we can create

# **One Pond Every Hour**

With existing capacity 4 more states in next 3 Years

**Impact Film Link**