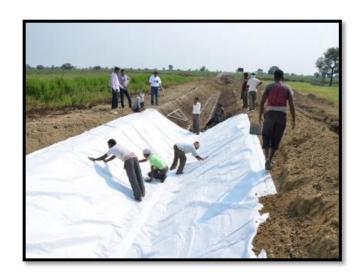

# **One Pond Every Hour**

With existing capacity 4 more states in next 3 Years

**Impact Film Link** 

https://www.youtube.com/watch?v=8CfYFEWSITg

Actual image of Emmbi pond Sinner, Dist. Nashik, State Maharashtra, India

# **Technology**

 A Special Woven Polymer Based Pond Liner with worlds widest width to reduce joints and improve effectiveness