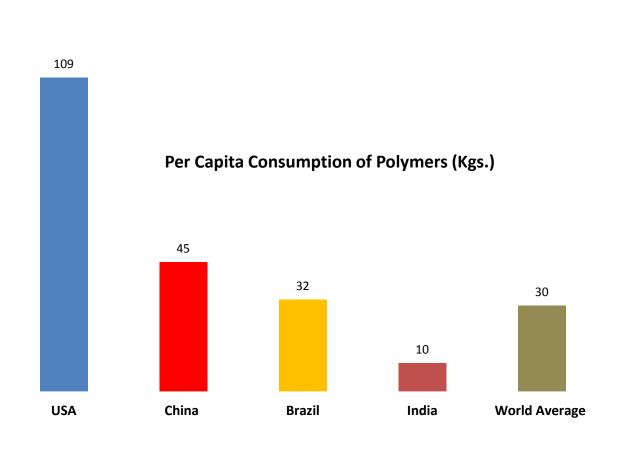

# Compared to the global averages, India still has head-room for growth

# INDIA LAGS THE WORLD IN POLYMER CONSUMPTION

India's consumption of polymers is still a third of the global average.

#### URBANIZATION TO DRIVE CONSUMPTION

As the country urbanizes and grows economically, we see a significant uptick in polymer consumption.

(source : Global Polymer News)