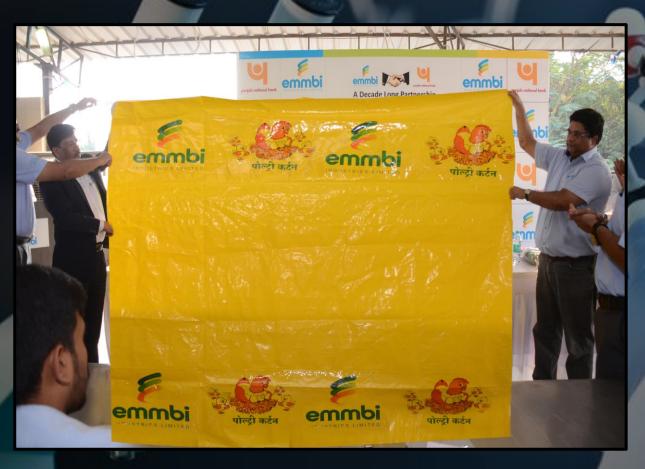

Product Development Aim to Launch New Product / Service and Processes Improvement every quarter for improving profitability

Q1FY18 | Wool Pack

Q2FY18 | Poultry Curtain

Q3FY18 | Manufacturing 4.0

Q4FY18 | Machine Sealing

#### Poultry Curtain (Agro Polymer)

- Application: Poultry Industry. Poultry Curtain is a low-cost light polarizer to improve the growth of chicks.
- What they use Conventionally?: Electric Bulbs or Yello Fabric
- What's unique: We have designed the product which can filter a light of the particular frequency which helps in the growth of the chicks.
- Market Potential in focus area: Rs. 20.00 Crores Per Annum.