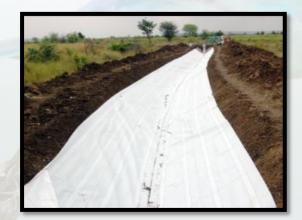

# **One Pond Every Hour**

With existing capacity 4 more states in next 3 Years

**Impact Film Link** 

https://www.youtube.com/watch?v=8CfYFEWSITg

Actual image of Emmbi pond Sinner, Dist. Nashik, State Maharashtra, India

# **Technology**

 A Special Woven Polymer Based Pond Liner with worlds widest width to reduce joints and improve effectiveness