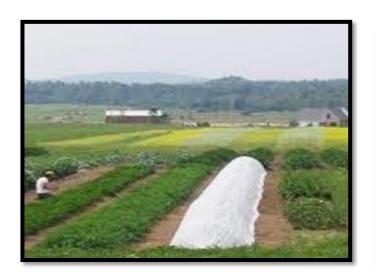

# Estimated Global Market: 4 US \$ Billion

Products manufactured by the Agro Polymer division are marketed under the Krishirakshak name. These focus primarily on crop protection and de-risking the farmer from the weather.

Typical applications include Mulch Films, Crop Covers and flexible pipes.