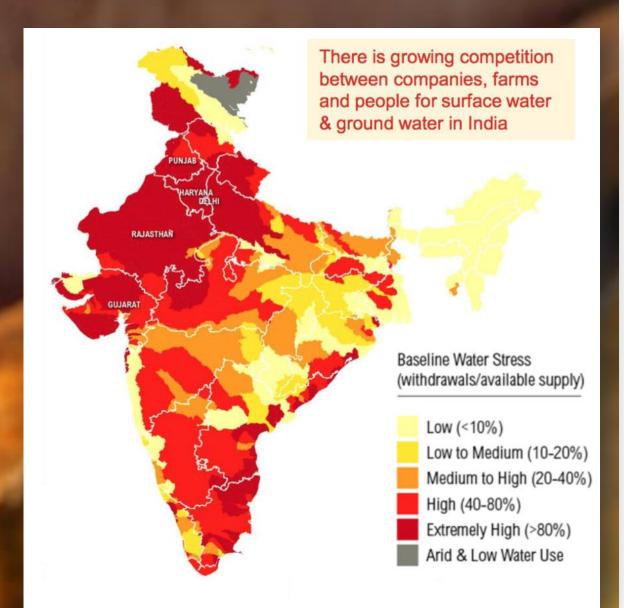

# But fraught with challenges

Water, a primary concern

~54%

India lives faces high to very high water stress\*

- Pond a Stagnant source of water is first building block of micro irrigation
- Depletion in underground water table causing conventional wells & borewells unviable
- Govt. mandating certain crops must be microirrigated (Sugarcane, Fruits)
- Potential of Micro Irrigation is 69 mn hectors
- Present penetration is around 9 mn hectors
- Less than 20 % of them have ponds