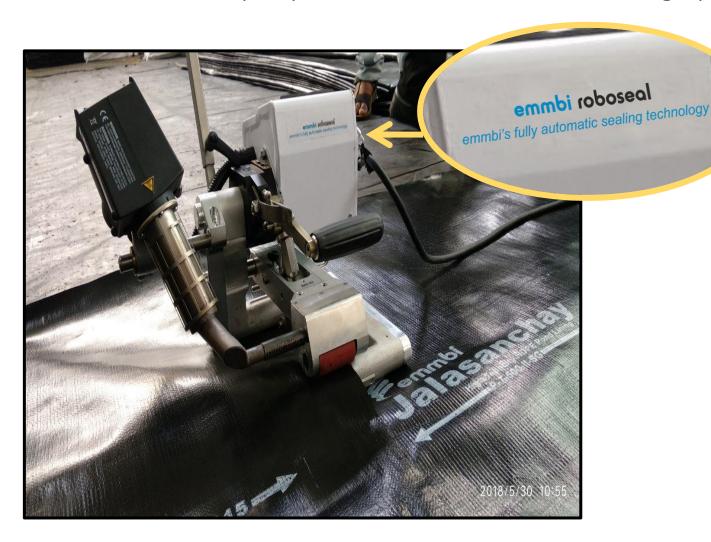

#### **Key Innovation**

World's first Company to launch the robotic sealing application for Pond Liners

- ✓ Improved precision and speed for application with minimum human intervention
- ✓ Reduces the seepage rate to near Zero level
- ✓ Enables Emmbi to launch world's widest width liners