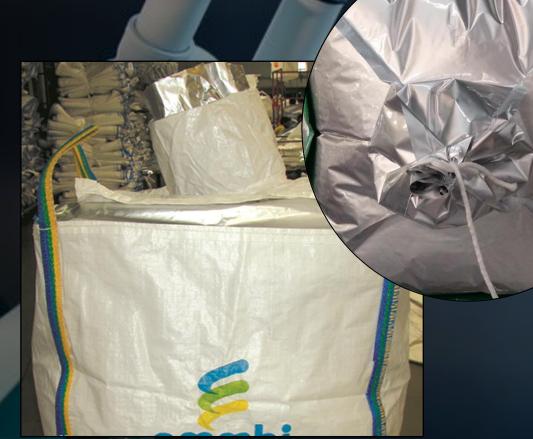

#### Coffee Bag (Advanced Composites)

- Aroma Lock: A specialized technology using aluminum film, that helps preserve freshness of food
- Application: transportation of Coffee, Tea and similar commodities that need to keep retain their natural aroma and flavors
- A super convenient sealing mechanism helps on-site filling of the material on farms