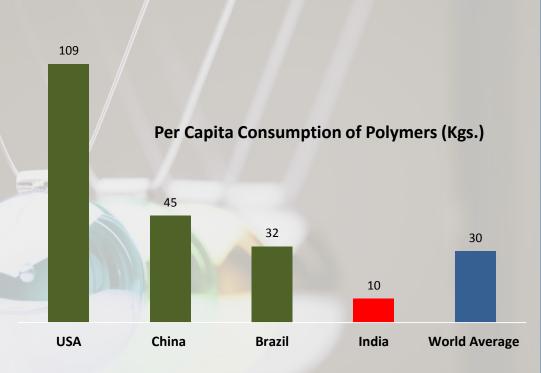

# INDIA LAGS THE WORLD IN POLYMER CONSUMPTION

India's consumption of polymers is still a third of the global average.