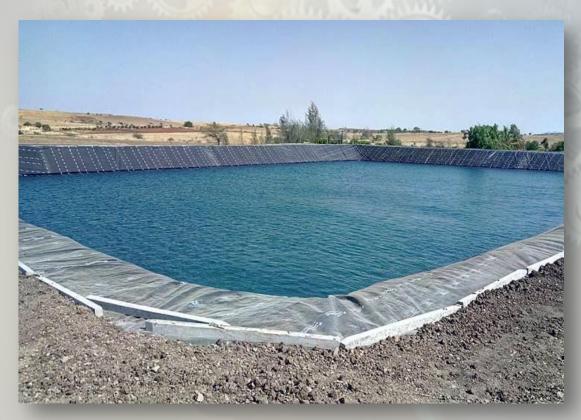

# Solution for Water Conservation: World's Widest Width Pond Liner

In the first year of Production the newly Launched Pond Liners have recorded a business of 650 Ponds which is expected to grow at the CAGR of 145 % to 10000 ponds by 2020

Which will contribute to 25 % of the Revenue of the Company

Our efforts have helped create capacity for 130 Cr. Liters of water, so far!