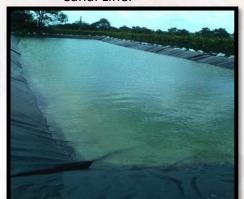

# Solution for Water Conservation: World's Widest Width Pond Liner

In the first year of Production the newly Launched Pond Liners have recorded a business of 650 Ponds which is expected to grow at the CAGR of 145 % to 10000 ponds by 2020

Which will contribute to 25 % of the Revenue of the Company

Our efforts have helped create capacity for 130 Cr. Liters of water, so far!