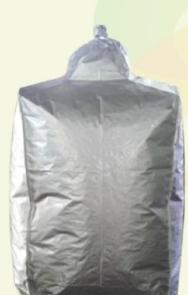

# Solution for Bulk Handling: Coffee "Aroma Lock" Technology (Advance Composite)

# Introducing Our New Product Emmbi Aluminium Liner

We are pleased to introduce the latest adition in our product range "Emmbi Aluminium liner", which offers long-term aroma retention & maintains freshness of the filled product & can be used to pack Coffee Bean, Dry Pourable & Soy etc. It also suited to a product which needs a leak proof packing. This liner can be used for packing the metals which is excellent barrier against the oxygen and steam which causes corrosion. In other words, it is specifically made for products which can get affected in humid conditions. Due to its very good impermeable quality, it helps to keep inner products in unchanging condition for longer time.

For more enquiry write in to: sales.export@emmbi.com Also visit our website www.emmbi.com

We expanded our product line-up with a specialized Aluminum Liner that is especially useful in sealing the aroma of products like coffee.