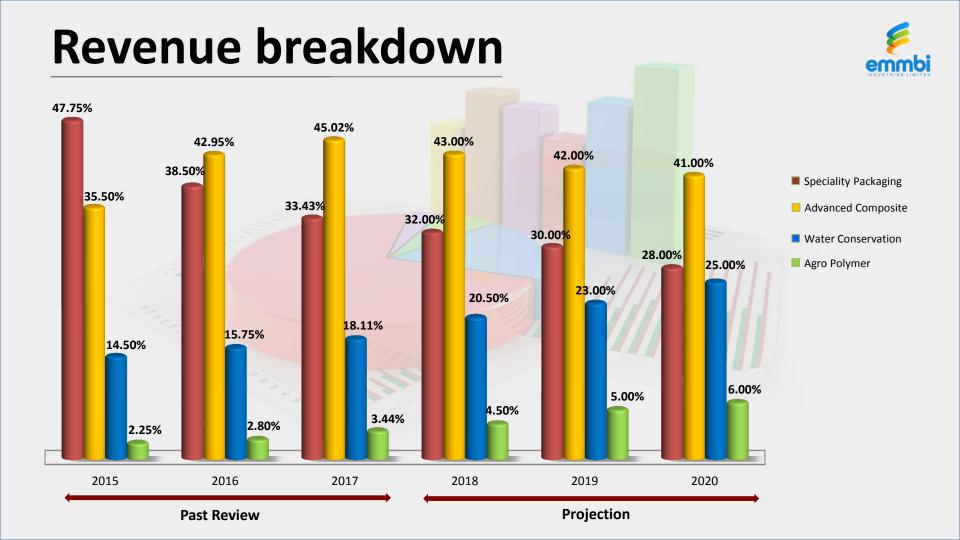

# **Sustained Growth**

| (₹ Millions) | 2012    | 2013    | 2014    | 2015   | 2016    | 2017     | Q4 2017 |
|--------------|---------|---------|---------|--------|---------|----------|---------|
| Revenues     | 1049.44 | 1474.72 | 1680.32 | 1929.1 | 2176.66 | 2,409.89 | 668.04  |
| EBIDTA       | 99.47   | 126.09  | 154.17  | 202.26 | 269.64  | 299.46   | 89.90   |
| PAT          | 33.09   | 32.42   | 43.34   | 59.65  | 105.95  | 127.28   | 40.87   |
| EPS          | 2.01    | 1.91    | 2.45    | 3.37   | 5.99    | 7.20     | 2.31    |
| BV           | 30.57   | 30.73   | 32.89   | 35.86  | 41.24   | 48.44    |         |

Since its inception, Emmbi has shown consistent growth in all financial parameters.

| Increase In<br>% | 2012  | 2013  | 2014  | 2015  | 2016  | 2017  | Q4 2017 |
|------------------|-------|-------|-------|-------|-------|-------|---------|
| Revenues         | 35.12 | 40.52 | 13.94 | 14.81 | 12.83 | 10.72 | 11.98   |
| EBIDTA           | 30.54 | 26.76 | 22.27 | 31.19 | 33.31 | 11.06 | 24.81   |
| PAT              | 28.75 | -2.02 | 33.68 | 37.63 | 77.62 | 20.13 | 10.29   |
| EPS              | 28.85 | -4.98 | 28.27 | 37.55 | 77.74 | 20.13 | 10.29   |
| BV               | 7.53  | 0.52  | 7.03  | 9.03  | 15    | 17.44 |         |