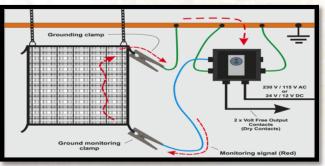

# Solution for Food & Pharma Packaging: Positive Pressure Integrated Clean Room Facility

- A State of he Art "Positive Pressure Clean Room" for Producing Food & Pharmaceutical grade FIBCs under the Advanced Composite range will be going live from the 21<sup>st</sup> June 2017. This Facility is one of its kind having complete manufacturing process under the controlled environment
- The Installed Capacity: 2400 MT Per Annum
- Revenue at the Peak Utilization: Rs. 40 Crs. Per Annum
- Estimated Time of Complete Utilization: 24 to 30 Months