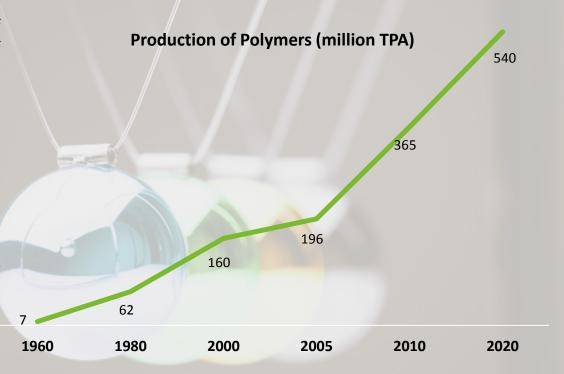

# The world is seeing an exponential growth in the usage and consumption of polymers

### **EXPONENTIAL GROWTH**

Given the applications, global polymer consumption is expected to grow almost four times in two decades.

(source: Global Polymer News)