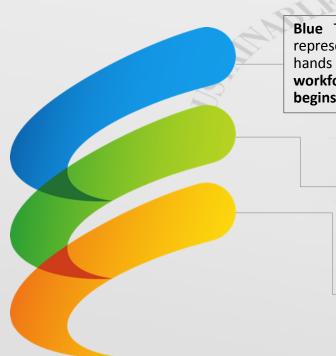

### The Spirit of Sustainability is ingrained in our Brand

Blue The colour of loyalty and stability. At Emmbi, this also represents the team and our blue-collared employees, the proverbial hands of the workers that have made Emmbi. A sustainable, happy workforce is central to our efforts. Hence for us, sustainability begins internally, with our workers.

**Green** The colour of freshness and nature.

At Emmbi, this represents the innovation and the freshness of our ideas that make an impact on our world. For Emmbi, this translates into responsible business practices and care for the environment

**Yellow** The colour of optimism and energy.

At Emmbi, this speaks to the energy and the enthusiasm that we bring to our work, every day. This is the sum-total of all our efforts. The fruits for us, our stakeholders and investors, in the form of sustained growth.