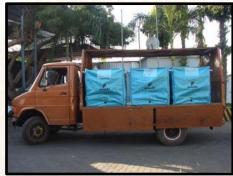

# Solution for Bulk Handling: Coffee "Aroma Lock" Technology (Advance Composite)

# Introducing Our New Product Emmbi Aluminium Liner

We are pleased to introduce the latest adition in our product range "Emmbi Aluminium liner", which offers long-term aroma retention & maintains freshness of the filled product & can be used to pack Coffee Bean, Dry Pourable & Soy etc. It also suited to a product which needs a leak proof packing. This liner can be used for packing the metals which is excellent barrier against the oxygen and steam which causes corrosion. In other words, it is specifically made for products which can get affected in humid conditions. Due to its very good impermeable quality, it helps to keep inner products in unchanging condition for longer time.

For more enquiry write in to: sales.export@emmbi.com Also visit our website www.emmbi.com

We expanded our product line-up with a specialized Aluminum Liner that is especially useful in sealing the aroma of products like coffee.