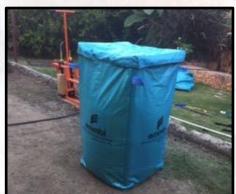

# Solution for Bulk Handling: Coffee "Aroma Lock" Technology (Advance Composite)

# Introducing Our New Product Emmbi Aluminium Liner

We are pleased to introduce the latest adition in our product range "Emmbi Aluminium liner", which offers long-term aroma retention & maintains freshness of the filled product & can be used to pack Coffee Bean, Dry Pourable & Soy etc. It also suited to a product which needs a leak proof packing. This liner can be used for packing the metals which is excellent barrier against the oxygen and steam which causes corrosion. In other words, it is specifically made for products which can get affected in humid conditions. Due to its very good impermeable quality, it helps to keep inner products in unchanging condition for longer time.

For more enquiry write in to: sales.export@emmbi.com Also visit our website www.emmbi.com

We expanded our product line-up with a specialized Aluminum Liner that is especially useful in sealing the aroma of products like coffee.