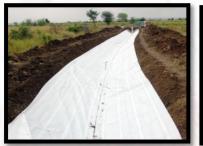

# Solution for Water Conservation: World's Widest Width Pond Liner

In the first year of Production the newly Launched Pond Liners have recorded a business of 650 Ponds which is expected to grow at the CAGR of 145 % to 10000 ponds by 2020

Which will contribute to 25 % of the Revenue of the Company

Our efforts have helped create capacity for 130 Cr. Liters of water, so far!