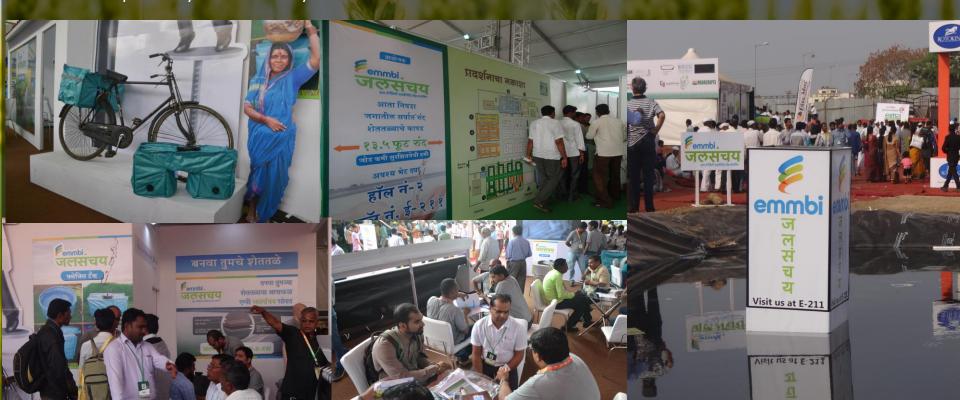

# KISAN 2016 exhibition at Pune

We continued with our efforts to transform into a B2C company from a predominantly B2B play. Our products were received positively at the recently concluded exhibition.

# **Nothing is Wider Than This**

The Launch of Worlds Widest Width Pond Liner

Emmbi Jalasanchay Had Launched Worlds Widest Width (13.5 Ft.) Pond Liner at KISAN 2016 – Asia's Biggest Agricultural Exhibition. It was proud moment for all of us.