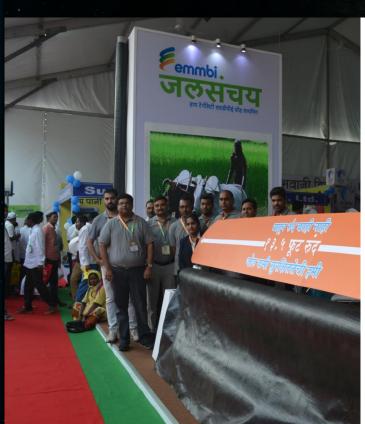

# **Nothing is Wider Than This**

The Launch of Worlds Widest Width Pond Liner

Emmbi Jalasanchay Had Launched Worlds Widest Width (13.5 Ft.) Pond Liner at KISAN 2016 – Asia's Biggest Agricultural Exhibition. It was proud moment for all of us.

# KISAN 2016 exhibition at Pune

We continued with our efforts to transform into a B2C company from a predominantly B2B play. Our products were received positively at the recently concluded exhibition.