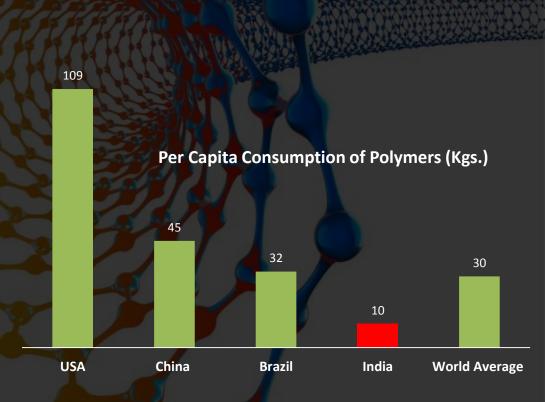

# More Headroom, in India

# INDIA LAGS THE WORLD IN POLYMER CONSUMPTION

India's consumption of polymers is still a third of the global average.

# URBANIZATION TO DRIVE CONSUMPTION

As the country urbanizes and grows economically, we see a significant uptick in polymer consumption.

(source : Global Polymer News)