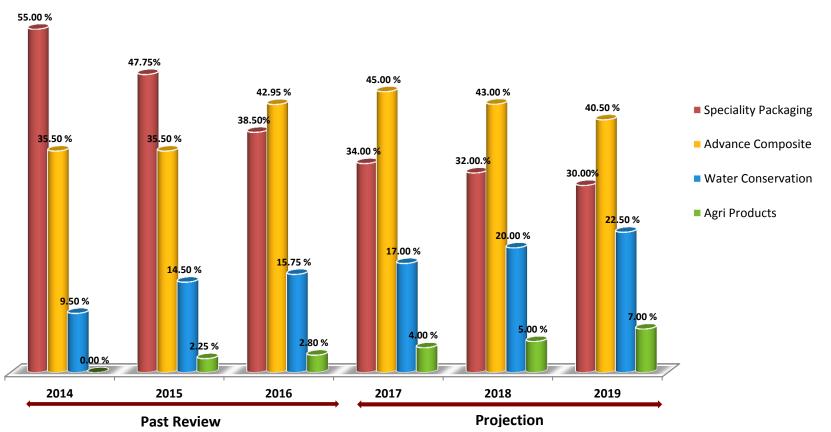

| 30.57   | 30.73   | 32.89   | 35.86  | 41.24   | 46.13            |

#### 6 Year CAGR

**Revenue: 21.71%** 

**EBIDTA: 25.36%** 

Since its inception, Emmbi has shown consistent growth in all financial parameters.

| Increase In % | 2012  | 2013  | 2014  | 2015  | 2016  | YTD Dec'<br>2016 |
|---------------|-------|-------|-------|-------|-------|------------------|
| Revenues      | 35.12 | 40.52 | 13.94 | 14.81 | 12.83 | 9.98             |
| EBIDTA        | 30.54 | 26.76 | 22.27 | 31.19 | 33.31 | 6.05             |
| PAT           | 28.75 | -2.02 | 33.68 | 37.63 | 77.62 | 25.42            |
| EPS           | 28.85 | -4.98 | 28.27 | 37.55 | 77.74 | 25.42            |
| BV            | 7.53  | 0.52  | 7.03  | 9.03  | 15    | 12.00            |

PAT: 34.93%

### Revenue breakdown







### **Avenues for Growth**



#### **Advance Composites**

- 1. Food & Pharma Bulk Packaging Food-grade FIBCs
- 2. Pneumatic Human Safety Fall Arrest Systems & Dunnage systems
- 3. E-commerce Tamper Evident Multi trip packaging
- 4. Infrastructure Road & Roofing Underlayment, Fire Retardant Scaffolding

#### **Water Conservation**

- 1. Retail Distribution of Pond Liners, Flexi Tanks
- 2. Canal Liners, Check Dams, Lapeta Pipes

#### **Agro-Polymers**

 Export Substitution Crop Protection, Mulch Films, Silage Incubators, Agro Sheds