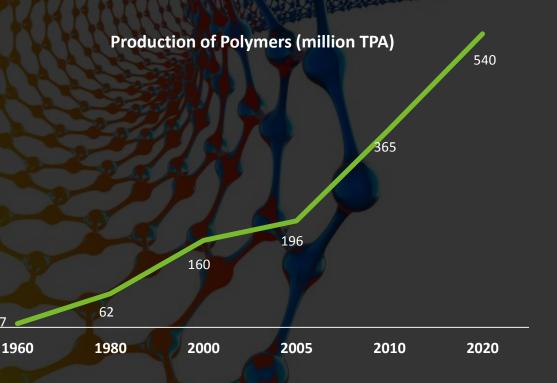

# **Exponential Growth, Globally**

#### A NEW AGE MATERIAL

The completely man-made nature of polymers makes innovation and creation of new materials virtually limitless.

#### **NEW APPLICATIONS**

Advances in material technology are creating new applications for polymers, further fueling this growth.

#### **EXPONENTIAL GROWTH**

Given the applications, global polymer consumption is expected to grow almost four times in two decades.