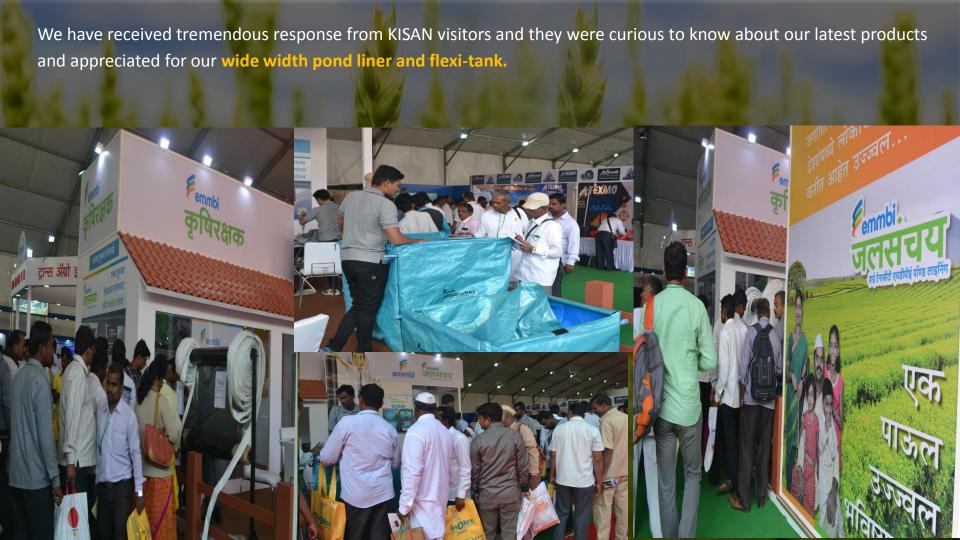

# KISAN 2016 exhibition at Pune

We continued with our efforts to transform into a B2C company from a predominantly B2B play. Our products were received positively at the recently concluded exhibition.

# **Nothing is Wider Than This**

The Launch of Worlds Widest Width Pond Liner

Emmbi Jalasanchay Had Launched Worlds Widest Width (13.5 Ft.) Pond Liner at KISAN 2016 – Asia's Biggest Agricultural Exhibition. It was proud moment for all of us.