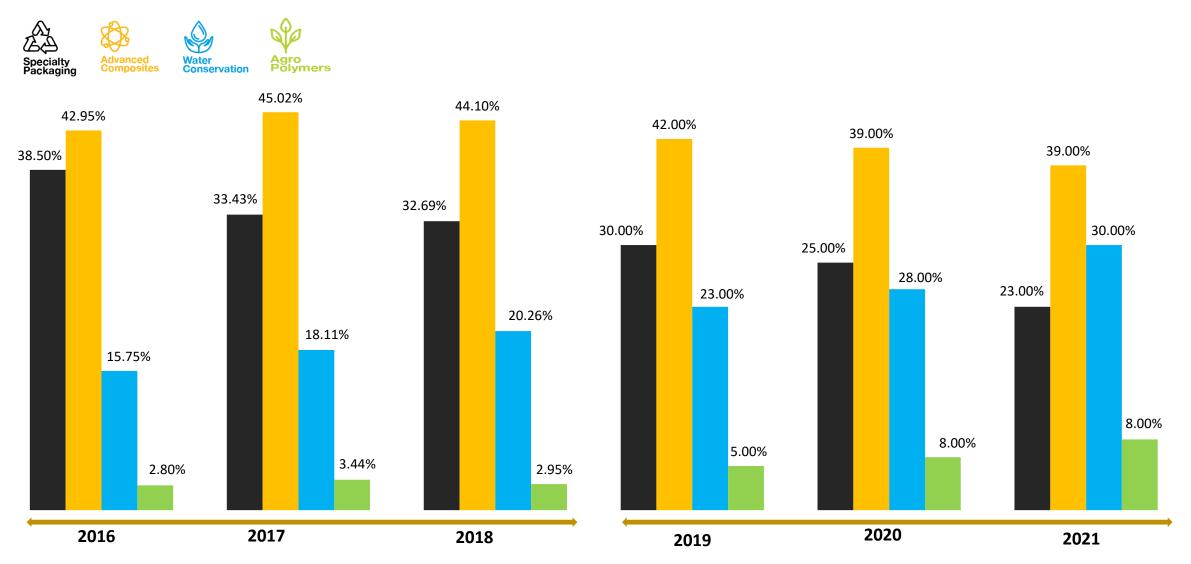

agement, asbestos removal, fire-retardant applications etc.

#### Estimated Global Market: 2.5 US \$ Billion

The Water Conservation portfolio, as the name suggests, focuses on creating solutions for the storage, transport and distribution of water.

These products – like pond liners and flexible tanks – are marketed under the Jalasanchay brand.

#### Estimated Global Market: 4 US \$ Billion

Products manufactured by the Agro Polymer division are marketed under the Krishirakshak name. These focus primarily on crop protection and derisking the farmer from the weather.

Typical applications include Mulch Films, Crop Covers and flexible pipes.

\* Source 1/2/3/4: Market Insights Report, Business Wire, Research and Markets News & Emmbi Internal Research

#### **Emmbi Revenues by division**





Past Review

Projections

### **Emmbi Revenues by geography and customer type**





#### How we will drive future growth





### **Operating Highlights**



- Key launches at KISAN In 2016, we launched world's widest width of pond liner; In 2017 we introduced, Protex technology in pond liner fabric which increased the life of the pond liner and sustainability under the direct sunlight or UV rays.
- In Dec 2018, we launched "Fish Friendly Pond Liner" made with "HABI-TEC technology", in order to increase farmers income by giving him as an additional source of revenue in his farm pond. We have understood the needs of farmers and try to give solutions as per their requirements.
- Immense response to Avana Jalasanchay Lucky Draw scheme Avana Jalasanchay Lucky Draw Scheme at Kisan 2018 Exhib