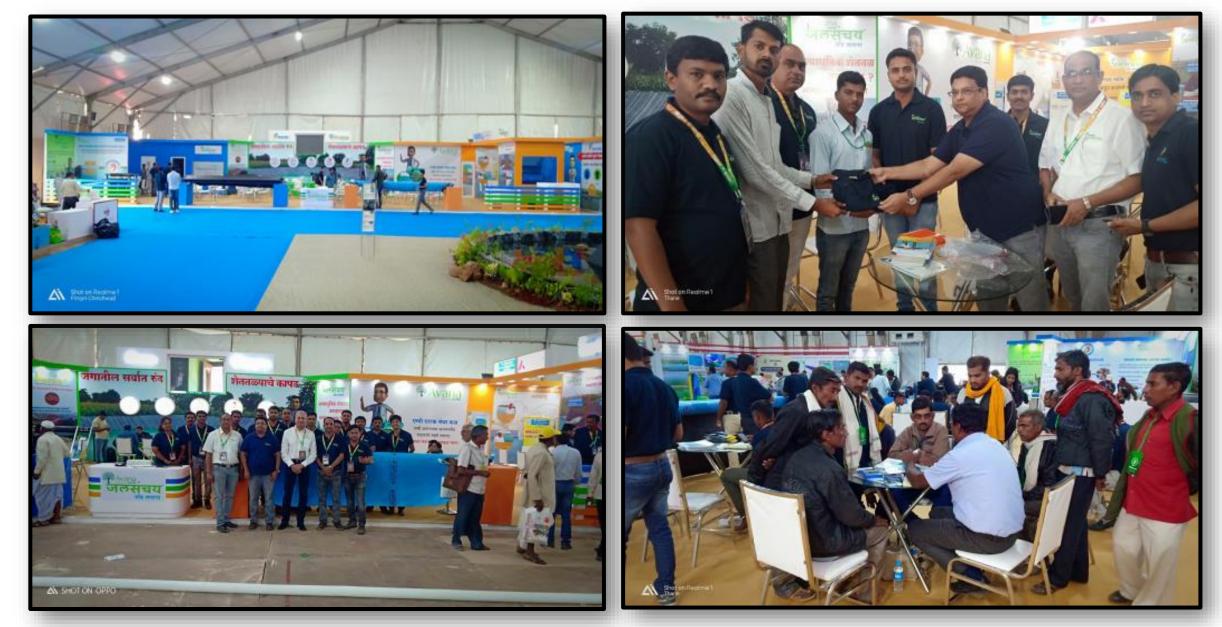

#### **Participation at Kisan 2018 Exhibition**

### **Operating Highlights**

- Key launches at KISAN In 2016, we launched world's widest width of pond liner; In 2017 we introduced, Protex technology in pond liner fabric which increased the life of the pond liner and sustainability under the direct sunlight or UV rays.
- In Dec 2018, we launched "Fish Friendly Pond Liner" made with "HABI-TEC technology", in order to increase farmers income by giving him as an additional source of revenue in his farm pond. We have understood the needs of farmers and try to give solutions as per their requirements.
- Immense response to Avana Jalasanchay Lucky Draw scheme Avana Jalasanchay Lucky Draw Scheme at Kisan 2018 Exhibition received tremendous response in a period of 5 days.

- Net increase in Sales Q-O-Q is 12.44% and 9M-O-9M is 14.76%.
- Q-O-Q increase in Exports is 13.58% and 9M-O-9M is 27.29%.
- Launch of Fish friendly pond at Kisan 2018-Asia's Biggest Agricultural Exhibition.
- Overwhelming response for pond bookings to Avana Jalasanchay Lucky Draw scheme at Kisan 2018 Exhibition.
- Completed more than 4,120 Ponds in past 34 months.