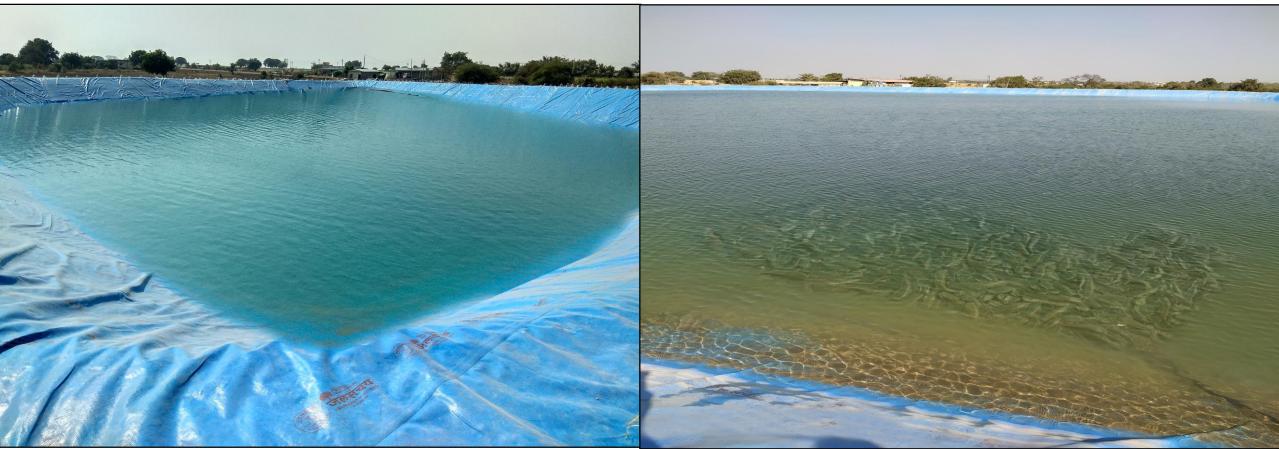

- Net increase in Sales Q-O-Q is 12.44% and 9M-O-9M is 14.76%.
- Q-O-Q increase in Exports is 13.58% and 9M-O-9M is 27.29%.
- Launch of Fish friendly pond at Kisan 2018-Asia's Biggest Agricultural Exhibition.
- Overwhelming response for pond bookings to Avana Jalasanchay Lucky Draw scheme at Kisan 2018 Exhibition.
- Completed more than 4,120 Ponds in past 34 months.

#### **Innovation of the Quarter**

- Fish friendly pond makes it viable for fishes to grow and survive in the pond thus enabling fish farming
- Same Pond water can also be utilized for crop cultivation, Creating additional Revenue Stream for farmers
- Patent Pending No. 201821045662